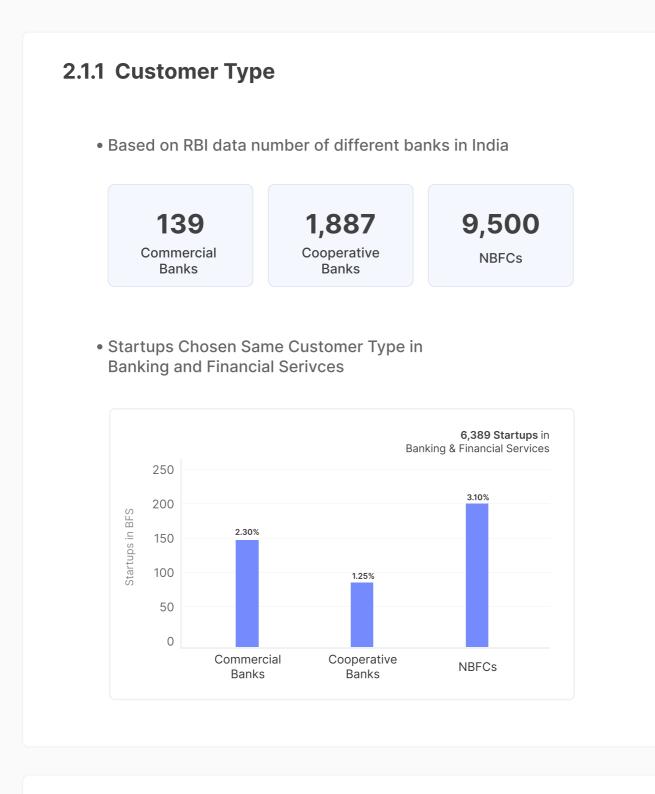

- 1. Customer Type
- 2. Pricing Model
- 3. Current Product stage
- 4. Current customer type
- 5. Marketing strategy
- 6. Distribution Channel
- 7. Compliance
- 8. Resources

**6,398** Startups in Banking & Financial

### Services

Total - 40,033 Startups

40,003

Startups are in Banking & Financial Services

### 2.3.1 Customer Type

• Based on RBI data number of different banks in India