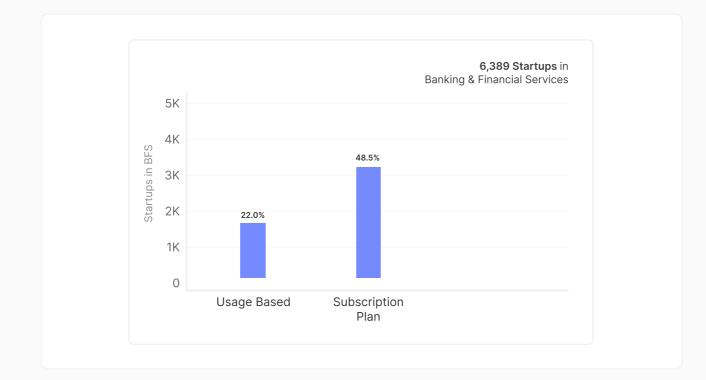

### 2.1.2 Pricing Model

You have chosen two pricing model

- 1. Usage Based
- 2. Subscription Plan