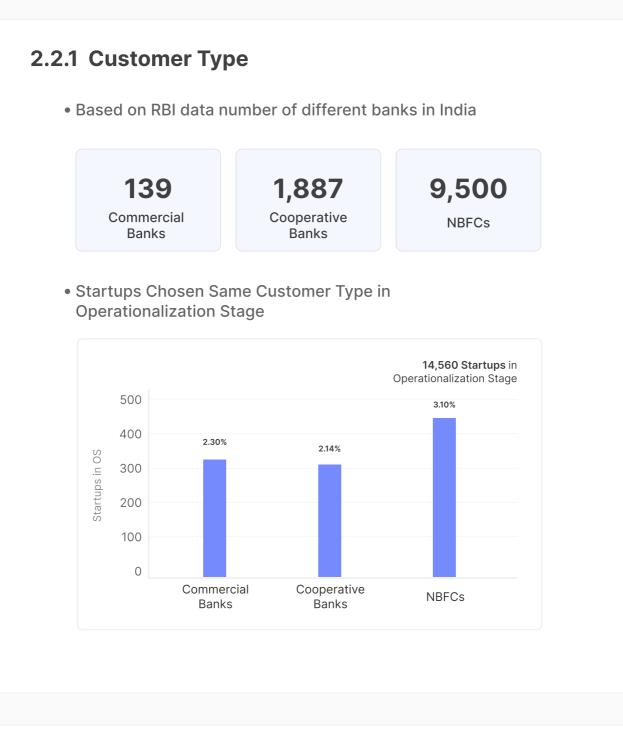

### 2.3.1 Customer Type

• Based on RBI data number of different banks in India

# • Startups Chosen Same Customer Type in Seed Funded Stage