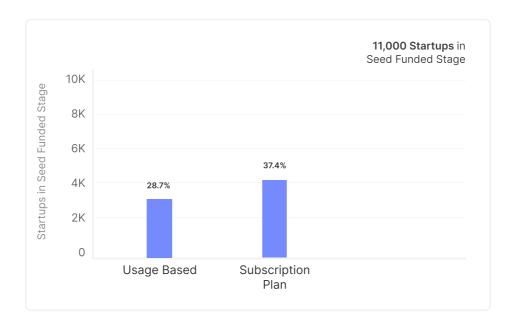

### 2.3.2 Pricing Model

You have chosen two pricing model

- 1. Usage Based
- 2. Subscription Plan