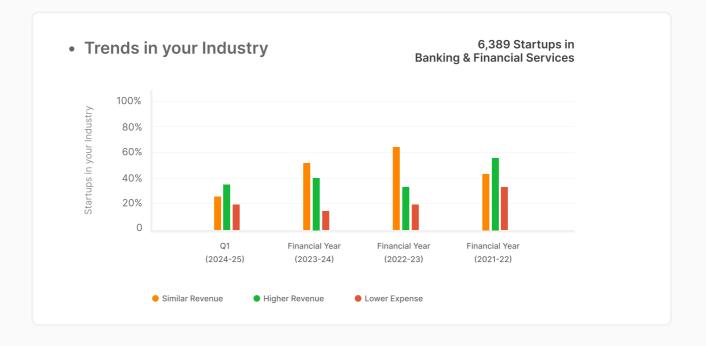

### 1.1 Industry

**6,398** Startups in Banking & Financial Services

Total - 40,033 Startups Registration

Startups are in Banking & Financial Services