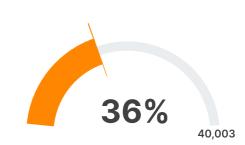

### 1.2 Lifecycle Stage

14,560

Startups are at Operationalization Stage

Total - 40,033 Startups Registration

Startups are at **Operationalization** Stage