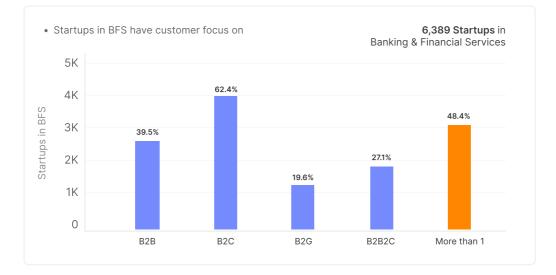

### 1.1 Industry

**6,398** Startups in Banking & Financial Services

Total - 40,033 Startups Registration

Startups are in Banking & Financial Services

### **1.7 Customer Focus**