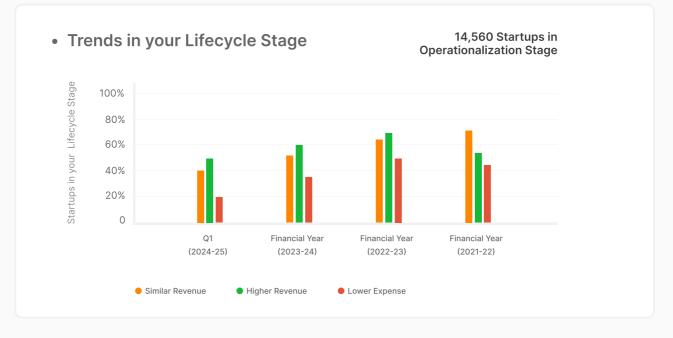

### 1.2 Lifecycle Stage

14,560

Startups are at Operationalization Stage

Total - 40,033 Startups Registration

Startups are at **Operationalization** Stage