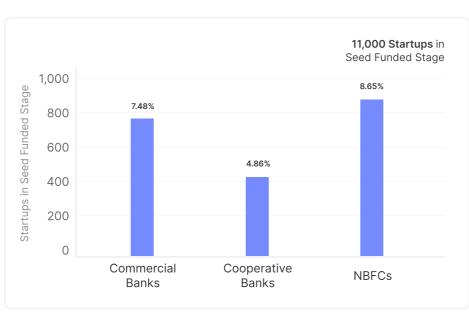

### 2.3.1 Customer Type

• Based on RBI data number of different banks in India

# • Startups Chosen Same Customer Type in Seed Funded Stage