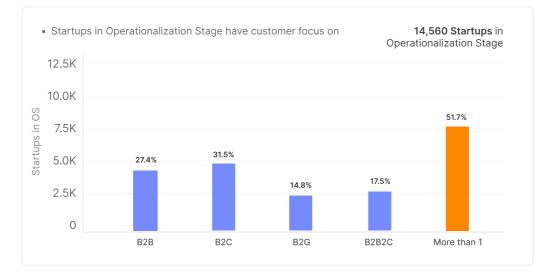

### 1.2 Lifecycle Stage

14,560

Startups are at Operationalization Stage

Total - 40,033 Startups Registration

Startups are at **Operationalization** Stage

### **1.7 Customer Focus**