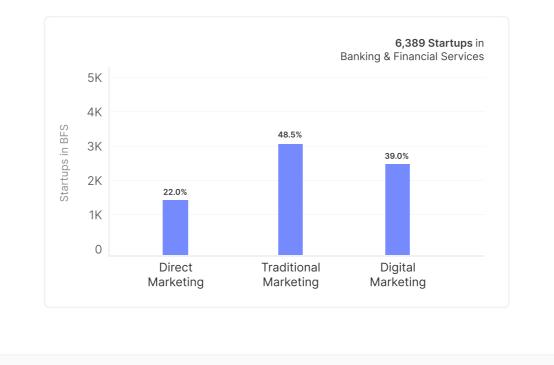

### 2.1.5 Marketing Strategy

You have chosen 3 Marketing Strategy

- 1. Direct Marketing (Email Marketing)
- 2. Traditional Marketing (Trade Shows and Events)
- 3. Digital Marketing (Social Media Marketing)