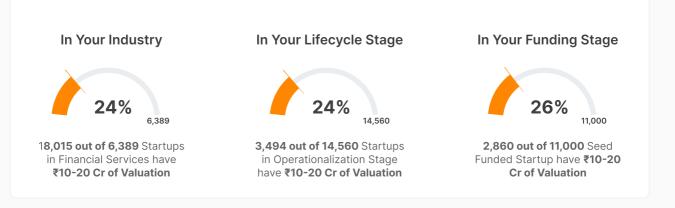

### 1.1 Industry

**6,398** Startups in Banking & Financial Services

Total - 40,033 Startups Registration

Startups are in Banking & Financial Services

### 1.2 Lifecycle Stage

14,560

Startups are at Operationalization Stage

Total - 40,033 Startups Registration

Startups are at **Operationalization** Stage

### **1.6 Current Valuation** ► ₹15 Crore