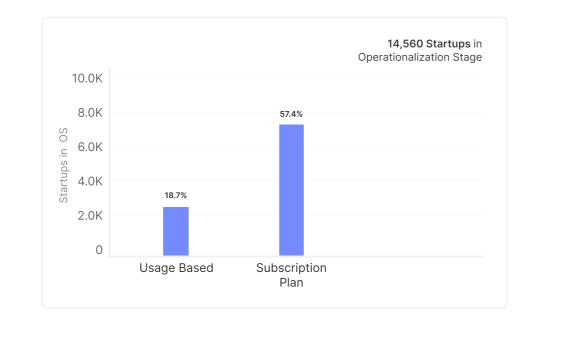

### 2.2.3 Pricing Model

You have chosen two pricing model

- 1. Usage Based
- 2. Subscription Plan