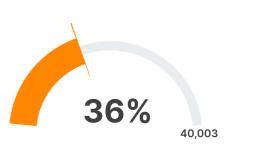

### 1.2 Lifecycle Stage

14,560

Startups are at Operationalization Stage

Total - 40,033 Startups Registration

Startups are at **Operationalization** Stage